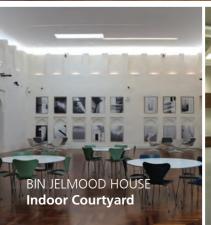

# 3. BIN JELMOOD HOUSE

The house showcases and pays tribute to human perseverance, and acknowledges the cumulative social, cultural, and economic contribution of formerly enslaved people to the development of human civilisations.

## **Indoor Courtyard**

- 220 m<sup>2</sup>
- Fits up to 100 guests
- Suitable setting: seated dinning, standing cocktail, theatre, U shape