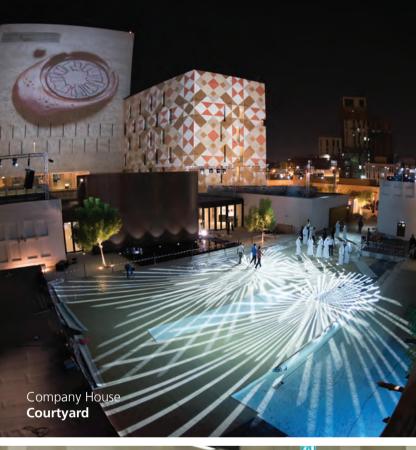

# 1. COMPANY HOUSE

Set within a house that was once used as the headquarters for Qatar's first oil company, this museum tells the story of the pioneering Qatari petroleum industry workers and their families, who helped transform Qatar into a modern society.

## Courtyard

- 450 m<sup>2</sup>
- Fits up to 250 guests
- Suitable setting: seated dinning, standing cocktail, and theatre