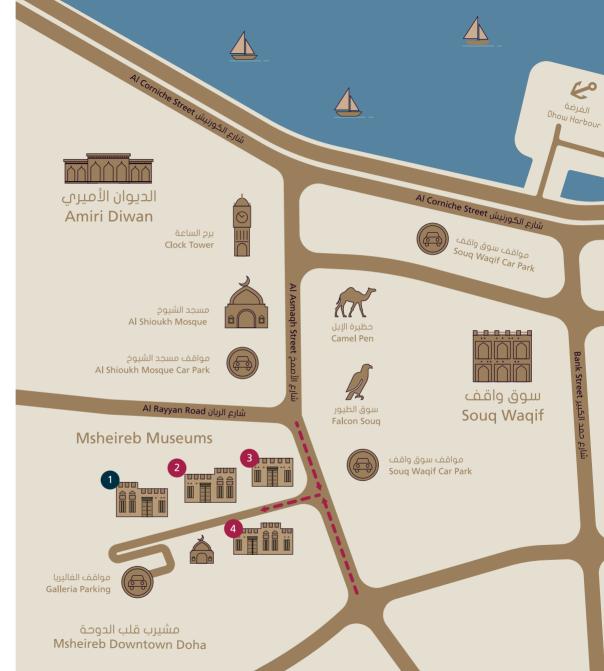

Msheireb Museums Venues

# متاحف مشیرب Msheireb Museums

- بیت بن جلمود Bin Jelmood House
  - بيت الشركة Company House
  - بيت الرضواني Radwani House 3
- بیت محمد بن جاسم Mohammed Bin Jassim House