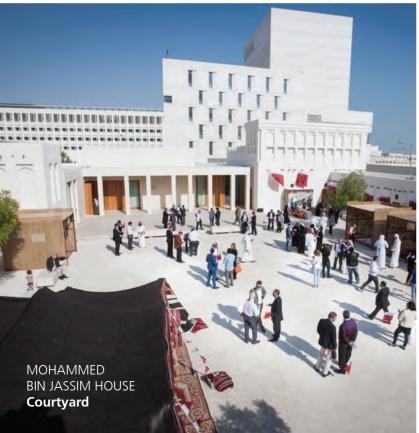

## 2. MOHAMMED BIN JASSIM HOUSE

In this house we travel back in time to appreciate Doha's history and its unique architectural heritage. Built by Sheikh Mohammed Bin Jassim Al-Thani, son of the founder of modern Qatar, this heritage house addresses the past, the present, and the sustainable aspect on which Msheireb Downtown Doha is based.

## Courtyard

- 400 m<sup>2</sup>
- Fits up to 200 guests
- Suitable setting: seated dinning, standing cocktail, and theatre

IT technical support and essential amenities are available